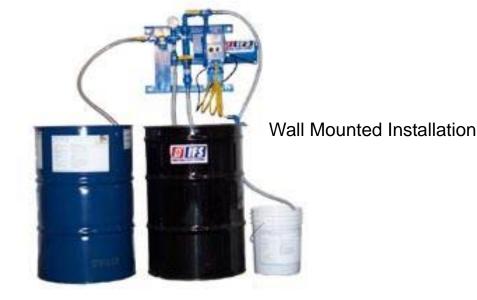

The SSM-WM Shear-Static Mixing System mixes even the most viscous fluids efficiently and at accurate concentrations. This semi-automatic mixer can be mounted on a wall or other sturdy structure and is ideal for applications where different volumes of fluid need to be mixed. With the SSM-WM you can mix a 55 gallon drum or a 320 gallon tote, at whatever concentration you need, whenever you need it.