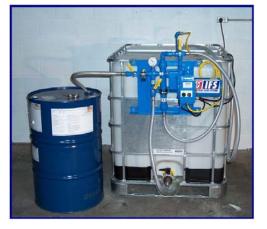

The SSM-WM Shear-Static Mixing System mixes even the most viscous fluids efficiently and at accurate concentrations. This semi-automatic mixer can be mounted on a wall or other sturdy structure and is ideal for applications where different volumes of fluid need to be mixed. With the SSM-WM you can mix a 55 gallon drum or a 320 gallon tote, at whatever concentration you need, whenever you need it.

### Tote Mounted Installation